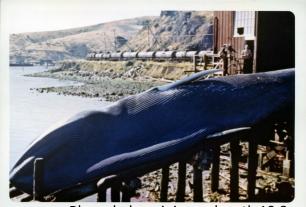

### Workers could render a humpback in less than two hours

Blue whale, minimum length 19.8 m

Also taken: Sperm whales (10.7 m) and v. few Baird's beaked whales and killer whales

**Not allowed:** Gray and right whales, or females with calves