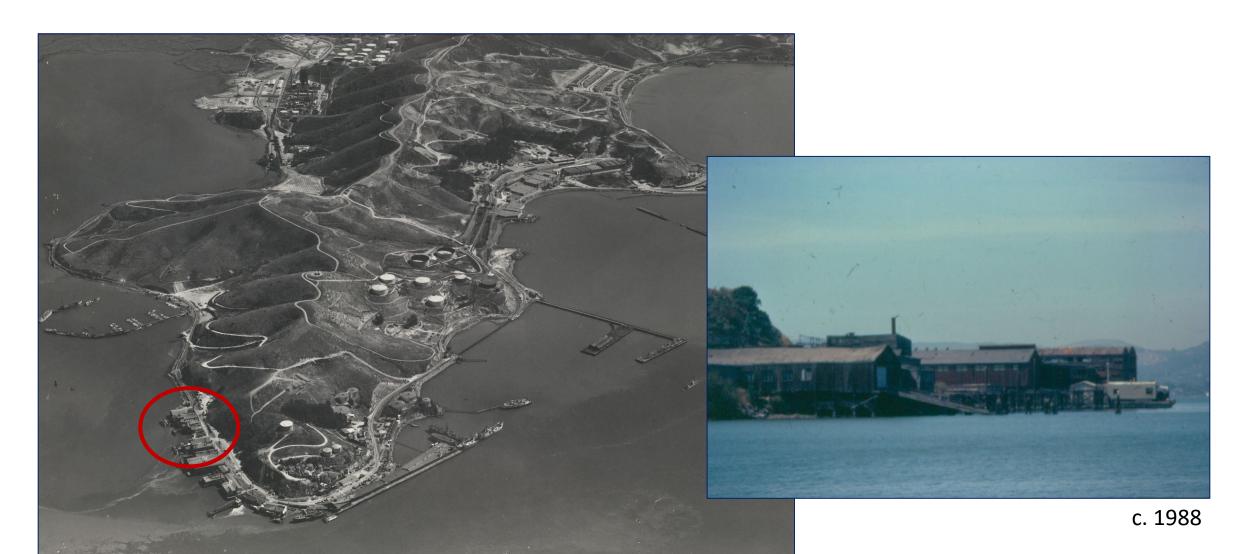

# Richmond whaling stations

Located at Point San Pablo, just north of the Richmond-San Rafael Bridge

# Richmond whaling stations (1956 – 1971)