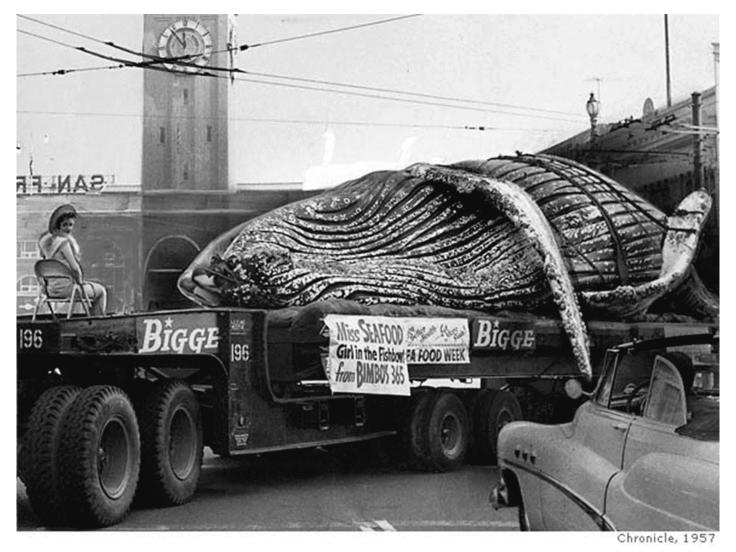

### How far we have come

Miss Seafood in San Francisco's Seafood Week parade with a humpback from Richmond.