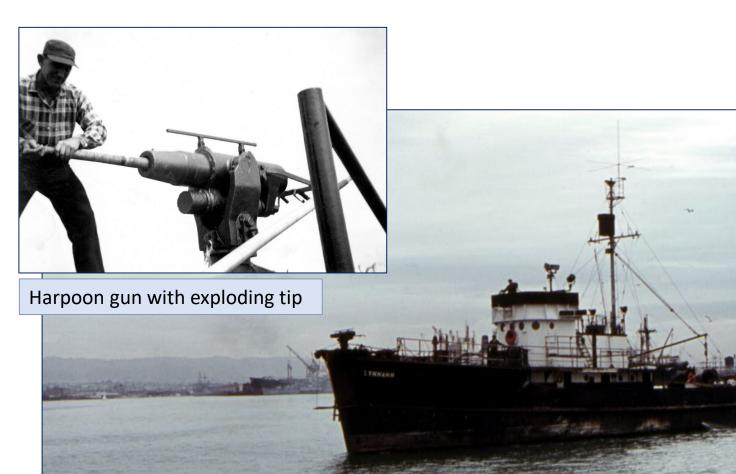

# Operations at Sea

#### • Catcher vessels with 5 person crews:

- Golden Gate Fishing Co: Lynnann,
  Sioux City
- Del Monte Fishing Co:
  Dennis Gayle, Donna Mae, Allen
  Cody
- Range: 125 miles
- Seasons:
  - o Baleen whales 1 May to 30 Oct
  - o Sperm whales 1 April to 30 Nov