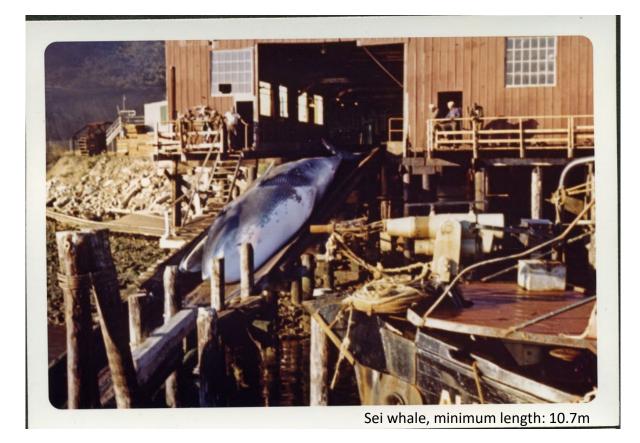

## Station operations

### Workers could render a humpback in less than two hours

Blue whale, minimum length 19.8 m

Also taken: Sperm whales (10.7 m) and v. few Baird's beaked whales and killer whales

**Not allowed:** Gray and right whales, or females with calves