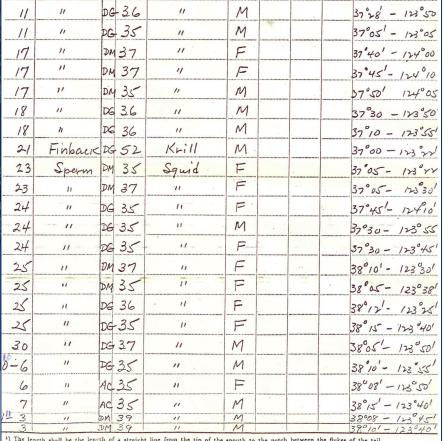

Among other species, they examined 637 sperm whales - 392 males and
 245 females - yet to be fully analyzed

#### **Measurements:**

- Size, sex, location
- Ectoparasites / epizoites
- Blubber
- Teeth
- Mammary glands
- Reproductive organs
- Stomach contents
- Endoparasites
- Earplugs
- Vertebral epiphyses

|    | RECORD OF CETAC                                                                                                                                                                                                                                                                                                                                                                                                                                                                                                                                                                                                                                                                                                                                                                                                                                                                                                                                                                                                                                                                                                                                                                                                                                                                                                                                                                                                                                                                                                                                                                                                                                                                                                                                                                                                                                                                                                                                                                                                                                                                                                                | ean specimen no. <u>1968–</u> 109                                                            |          |
|----|--------------------------------------------------------------------------------------------------------------------------------------------------------------------------------------------------------------------------------------------------------------------------------------------------------------------------------------------------------------------------------------------------------------------------------------------------------------------------------------------------------------------------------------------------------------------------------------------------------------------------------------------------------------------------------------------------------------------------------------------------------------------------------------------------------------------------------------------------------------------------------------------------------------------------------------------------------------------------------------------------------------------------------------------------------------------------------------------------------------------------------------------------------------------------------------------------------------------------------------------------------------------------------------------------------------------------------------------------------------------------------------------------------------------------------------------------------------------------------------------------------------------------------------------------------------------------------------------------------------------------------------------------------------------------------------------------------------------------------------------------------------------------------------------------------------------------------------------------------------------------------------------------------------------------------------------------------------------------------------------------------------------------------------------------------------------------------------------------------------------------------|----------------------------------------------------------------------------------------------|----------|
|    | SPECIES: Spery LE                                                                                                                                                                                                                                                                                                                                                                                                                                                                                                                                                                                                                                                                                                                                                                                                                                                                                                                                                                                                                                                                                                                                                                                                                                                                                                                                                                                                                                                                                                                                                                                                                                                                                                                                                                                                                                                                                                                                                                                                                                                                                                              | NGTH: 35 11 ft 10.95 m SEX: 37                                                               |          |
|    | LOCALITY:                                                                                                                                                                                                                                                                                                                                                                                                                                                                                                                                                                                                                                                                                                                                                                                                                                                                                                                                                                                                                                                                                                                                                                                                                                                                                                                                                                                                                                                                                                                                                                                                                                                                                                                                                                                                                                                                                                                                                                                                                                                                                                                      | Lat Long                                                                                     |          |
|    | DATE: 23 Ap v 1968 COMPANY:                                                                                                                                                                                                                                                                                                                                                                                                                                                                                                                                                                                                                                                                                                                                                                                                                                                                                                                                                                                                                                                                                                                                                                                                                                                                                                                                                                                                                                                                                                                                                                                                                                                                                                                                                                                                                                                                                                                                                                                                                                                                                                    | DM BOAT: Dennis                                                                              | Garle    |
|    | BLUBBER THICKNESS: (Mid-lateral, opposite                                                                                                                                                                                                                                                                                                                                                                                                                                                                                                                                                                                                                                                                                                                                                                                                                                                                                                                                                                                                                                                                                                                                                                                                                                                                                                                                                                                                                                                                                                                                                                                                                                                                                                                                                                                                                                                                                                                                                                                                                                                                                      | dorsal fin): 9.5                                                                             | cm       |
|    | MAMMARY GLANDS: Condition                                                                                                                                                                                                                                                                                                                                                                                                                                                                                                                                                                                                                                                                                                                                                                                                                                                                                                                                                                                                                                                                                                                                                                                                                                                                                                                                                                                                                                                                                                                                                                                                                                                                                                                                                                                                                                                                                                                                                                                                                                                                                                      | ; Thickness                                                                                  | _        |
|    | ECTOPARASITES, ETC.:                                                                                                                                                                                                                                                                                                                                                                                                                                                                                                                                                                                                                                                                                                                                                                                                                                                                                                                                                                                                                                                                                                                                                                                                                                                                                                                                                                                                                                                                                                                                                                                                                                                                                                                                                                                                                                                                                                                                                                                                                                                                                                           |                                                                                              |          |
|    | Coronula none                                                                                                                                                                                                                                                                                                                                                                                                                                                                                                                                                                                                                                                                                                                                                                                                                                                                                                                                                                                                                                                                                                                                                                                                                                                                                                                                                                                                                                                                                                                                                                                                                                                                                                                                                                                                                                                                                                                                                                                                                                                                                                                  | _ Lamprey scars_ few                                                                         |          |
|    | Conchoderma                                                                                                                                                                                                                                                                                                                                                                                                                                                                                                                                                                                                                                                                                                                                                                                                                                                                                                                                                                                                                                                                                                                                                                                                                                                                                                                                                                                                                                                                                                                                                                                                                                                                                                                                                                                                                                                                                                                                                                                                                                                                                                                    | Diatoms une                                                                                  |          |
|    |                                                                                                                                                                                                                                                                                                                                                                                                                                                                                                                                                                                                                                                                                                                                                                                                                                                                                                                                                                                                                                                                                                                                                                                                                                                                                                                                                                                                                                                                                                                                                                                                                                                                                                                                                                                                                                                                                                                                                                                                                                                                                                                                | Penella                                                                                      |          |
|    | Other                                                                                                                                                                                                                                                                                                                                                                                                                                                                                                                                                                                                                                                                                                                                                                                                                                                                                                                                                                                                                                                                                                                                                                                                                                                                                                                                                                                                                                                                                                                                                                                                                                                                                                                                                                                                                                                                                                                                                                                                                                                                                                                          |                                                                                              |          |
|    | OVARIES: Weight - L kg                                                                                                                                                                                                                                                                                                                                                                                                                                                                                                                                                                                                                                                                                                                                                                                                                                                                                                                                                                                                                                                                                                                                                                                                                                                                                                                                                                                                                                                                                                                                                                                                                                                                                                                                                                                                                                                                                                                                                                                                                                                                                                         | ; Rkg; Total                                                                                 | kg       |
|    |                                                                                                                                                                                                                                                                                                                                                                                                                                                                                                                                                                                                                                                                                                                                                                                                                                                                                                                                                                                                                                                                                                                                                                                                                                                                                                                                                                                                                                                                                                                                                                                                                                                                                                                                                                                                                                                                                                                                                                                                                                                                                                                                | R; Total                                                                                     | 30000000 |
|    | Corpus luteum - Ovary (L or R)                                                                                                                                                                                                                                                                                                                                                                                                                                                                                                                                                                                                                                                                                                                                                                                                                                                                                                                                                                                                                                                                                                                                                                                                                                                                                                                                                                                                                                                                                                                                                                                                                                                                                                                                                                                                                                                                                                                                                                                                                                                                                                 | ; Wt kg; Diam                                                                                | cm       |
|    |                                                                                                                                                                                                                                                                                                                                                                                                                                                                                                                                                                                                                                                                                                                                                                                                                                                                                                                                                                                                                                                                                                                                                                                                                                                                                                                                                                                                                                                                                                                                                                                                                                                                                                                                                                                                                                                                                                                                                                                                                                                                                                                                | mm; R                                                                                        |          |
|    | THE REPORT OF THE PARTY AND ADDRESS OF THE PAR | cm; R                                                                                        |          |
|    | PETUS: Length                                                                                                                                                                                                                                                                                                                                                                                                                                                                                                                                                                                                                                                                                                                                                                                                                                                                                                                                                                                                                                                                                                                                                                                                                                                                                                                                                                                                                                                                                                                                                                                                                                                                                                                                                                                                                                                                                                                                                                                                                                                                                                                  | m; Sex                                                                                       |          |
|    | TESTES: Weight - L /, 5 kg; R                                                                                                                                                                                                                                                                                                                                                                                                                                                                                                                                                                                                                                                                                                                                                                                                                                                                                                                                                                                                                                                                                                                                                                                                                                                                                                                                                                                                                                                                                                                                                                                                                                                                                                                                                                                                                                                                                                                                                                                                                                                                                                  | 1.0 kg; Total 2.5                                                                            | kg       |
|    | STOMACH CONTENTS: Quantity 3/4 fall                                                                                                                                                                                                                                                                                                                                                                                                                                                                                                                                                                                                                                                                                                                                                                                                                                                                                                                                                                                                                                                                                                                                                                                                                                                                                                                                                                                                                                                                                                                                                                                                                                                                                                                                                                                                                                                                                                                                                                                                                                                                                            |                                                                                              |          |
|    | Species Sanid-inel Moro tout                                                                                                                                                                                                                                                                                                                                                                                                                                                                                                                                                                                                                                                                                                                                                                                                                                                                                                                                                                                                                                                                                                                                                                                                                                                                                                                                                                                                                                                                                                                                                                                                                                                                                                                                                                                                                                                                                                                                                                                                                                                                                                   | this 2 spec                                                                                  |          |
|    | I large telepst fi                                                                                                                                                                                                                                                                                                                                                                                                                                                                                                                                                                                                                                                                                                                                                                                                                                                                                                                                                                                                                                                                                                                                                                                                                                                                                                                                                                                                                                                                                                                                                                                                                                                                                                                                                                                                                                                                                                                                                                                                                                                                                                             | 54 Scoll - (beaks in small bag; small                                                        | ranid    |
|    | ENDOPARASITES:                                                                                                                                                                                                                                                                                                                                                                                                                                                                                                                                                                                                                                                                                                                                                                                                                                                                                                                                                                                                                                                                                                                                                                                                                                                                                                                                                                                                                                                                                                                                                                                                                                                                                                                                                                                                                                                                                                                                                                                                                                                                                                                 |                                                                                              | e firt   |
|    | Blubber cysts few                                                                                                                                                                                                                                                                                                                                                                                                                                                                                                                                                                                                                                                                                                                                                                                                                                                                                                                                                                                                                                                                                                                                                                                                                                                                                                                                                                                                                                                                                                                                                                                                                                                                                                                                                                                                                                                                                                                                                                                                                                                                                                              |                                                                                              |          |
|    | Stomach worms                                                                                                                                                                                                                                                                                                                                                                                                                                                                                                                                                                                                                                                                                                                                                                                                                                                                                                                                                                                                                                                                                                                                                                                                                                                                                                                                                                                                                                                                                                                                                                                                                                                                                                                                                                                                                                                                                                                                                                                                                                                                                                                  | Cestodes                                                                                     |          |
|    | Liver flukes mone                                                                                                                                                                                                                                                                                                                                                                                                                                                                                                                                                                                                                                                                                                                                                                                                                                                                                                                                                                                                                                                                                                                                                                                                                                                                                                                                                                                                                                                                                                                                                                                                                                                                                                                                                                                                                                                                                                                                                                                                                                                                                                              | Kidney worms                                                                                 | Mar ( )  |
|    | Air-sinus flukes 7 - 5                                                                                                                                                                                                                                                                                                                                                                                                                                                                                                                                                                                                                                                                                                                                                                                                                                                                                                                                                                                                                                                                                                                                                                                                                                                                                                                                                                                                                                                                                                                                                                                                                                                                                                                                                                                                                                                                                                                                                                                                                                                                                                         | Lungworms 1                                                                                  |          |
|    | Other                                                                                                                                                                                                                                                                                                                                                                                                                                                                                                                                                                                                                                                                                                                                                                                                                                                                                                                                                                                                                                                                                                                                                                                                                                                                                                                                                                                                                                                                                                                                                                                                                                                                                                                                                                                                                                                                                                                                                                                                                                                                                                                          |                                                                                              |          |
|    | VERTEBRAL EPIPHYSES (Mid-thoracic): Degr                                                                                                                                                                                                                                                                                                                                                                                                                                                                                                                                                                                                                                                                                                                                                                                                                                                                                                                                                                                                                                                                                                                                                                                                                                                                                                                                                                                                                                                                                                                                                                                                                                                                                                                                                                                                                                                                                                                                                                                                                                                                                       | ee of fusion Open                                                                            | ÷        |
|    | EAR PLUG/TOOTH: No. of laminations (15+                                                                                                                                                                                                                                                                                                                                                                                                                                                                                                                                                                                                                                                                                                                                                                                                                                                                                                                                                                                                                                                                                                                                                                                                                                                                                                                                                                                                                                                                                                                                                                                                                                                                                                                                                                                                                                                                                                                                                                                                                                                                                        |                                                                                              |          |
| en | tat-1002lb)                                                                                                                                                                                                                                                                                                                                                                                                                                                                                                                                                                                                                                                                                                                                                                                                                                                                                                                                                                                                                                                                                                                                                                                                                                                                                                                                                                                                                                                                                                                                                                                                                                                                                                                                                                                                                                                                                                                                                                                                                                                                                                                    | By DWR /AAW                                                                                  | -        |
|    | 6PO 919-472                                                                                                                                                                                                                                                                                                                                                                                                                                                                                                                                                                                                                                                                                                                                                                                                                                                                                                                                                                                                                                                                                                                                                                                                                                                                                                                                                                                                                                                                                                                                                                                                                                                                                                                                                                                                                                                                                                                                                                                                                                                                                                                    | Bureau of Commercial Fisheries<br>Marine Mammal Biological Laboratory<br>Seattle, Washington |          |