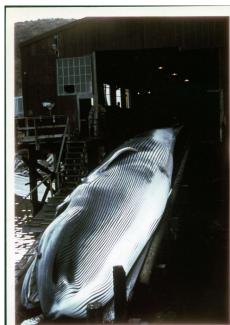

### Workers could render a humpback in less than two hours

Blue whale, minimum length 19.8 m

Also taken: Sperm whales (10.7 m) and v. few Baird's beaked whales and killer whales

**Not allowed:** Gray and right whales, or females with calves