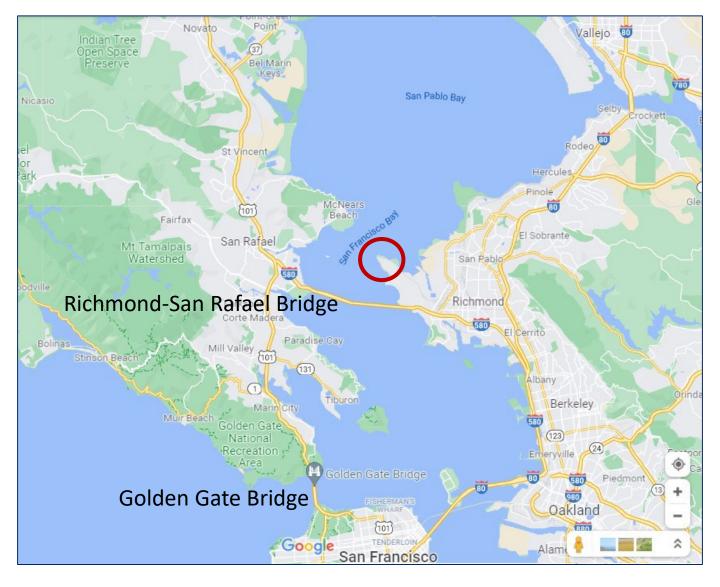

# Richmond whaling stations

Located at Point San Pablo, just north of the Richmond-San Rafael Bridge