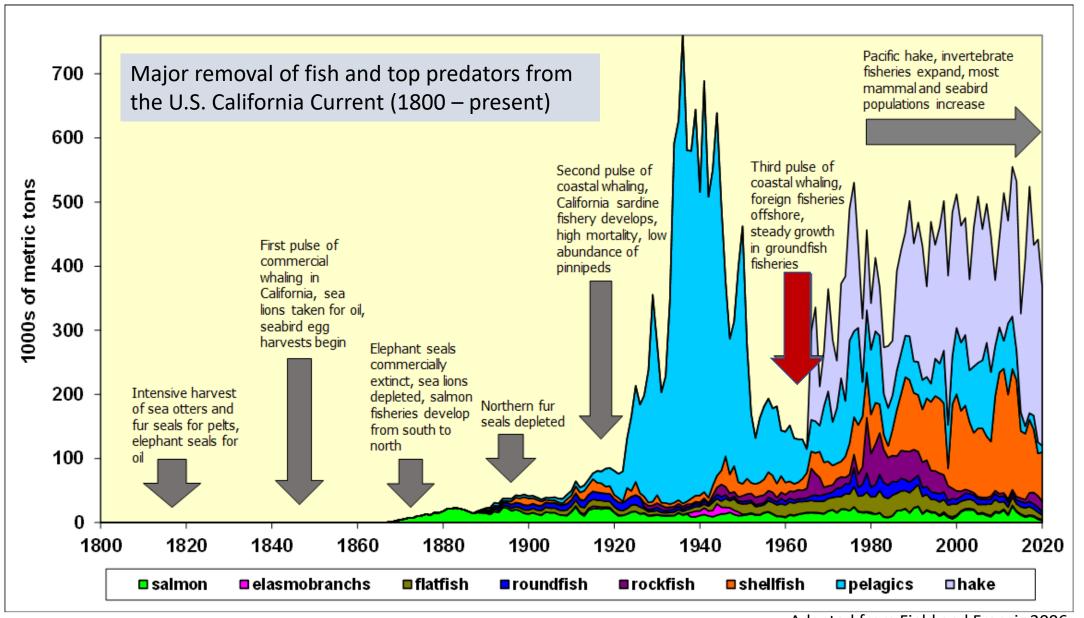

#### And ourselves:

- How whaling (pelagic, shore, nearshore) impacted SF Bay area economies and communities
- The arc of a fishery: ca. 300 years of American commercial whaling ended in the San Francisco Bay Area