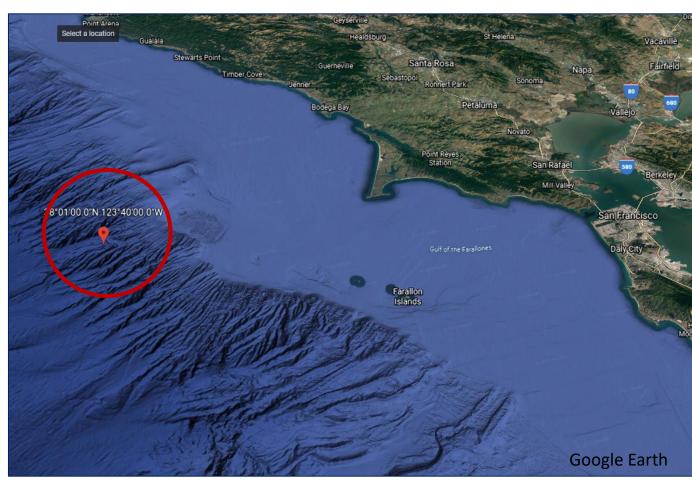

### The last whale killed in commercial whaling in the U.S.

Subadult male sperm whale off Pt Reyes – 3 Nov 1971

Position

(Latitude & Longitude

38°08'N- 123°50'

3800 - 173040

38°05 - 123°50 38°00 - 123°45

Foetus